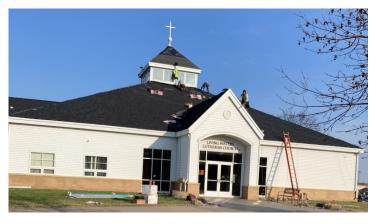

A motion was made, voted on and passed during Brian's committee report.

Shingles and siding replacement

Motion to replace of all the shingles and siding listed in the insurance settlement

Motion: Teresa Szymanski