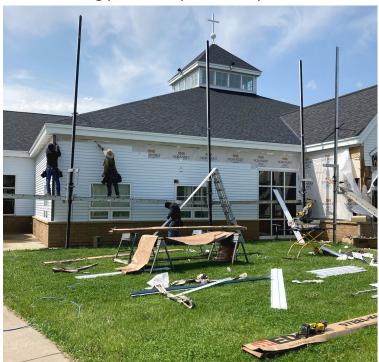

A motion was made, voted on and passed during Brian's committee report.

Shingles and siding replacement

Motion to replace of all the shingles and siding listed in the insurance settlement

Motion: Teresa Szymanski