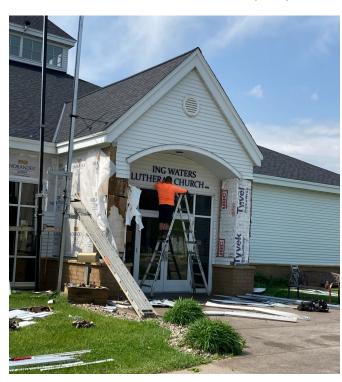

A motion was made, voted on and passed during Brian's committee report.

Shingles and siding replacement

Motion to replace of all the shingles and siding listed in the insurance settlement

Motion: Teresa Szymanski